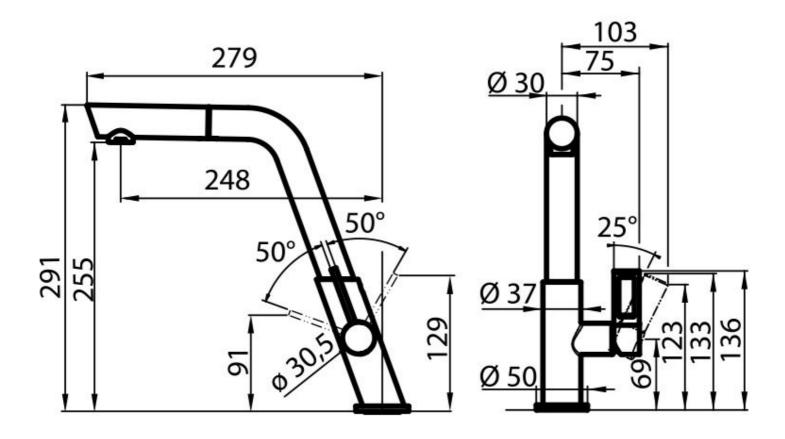

|
| Mixer hole            | ø35 mm                                                                   |
| Max worktop thickness | 40 mm                                                                    |

### **FEATURES**



| Extractable head    | The head of the tap is extractable, in order to easily reach any area of the sink.                       |
|---------------------|----------------------------------------------------------------------------------------------------------|
| Rotating angle      | All the taps have a wide angle of rotation. Some models even permit a full 360° rotation.                |
| Strenghtening plate | Foster's mixer taps are equipped with the strenghtening plate that offers perfect stability on any sink. |



#### **TECHNICAL DATA**